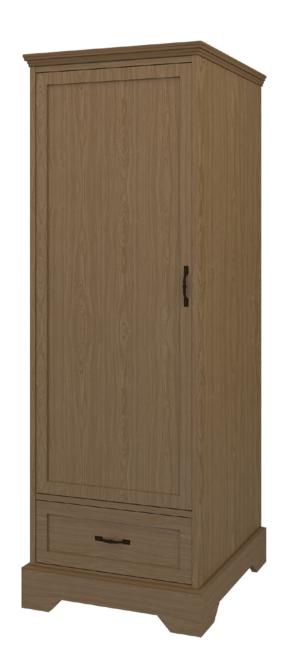

# dorchester

Single Wardrobe 1 Drawer, 1 Door

### Single Wardrobe 1 Drawer, 1 Door

Stately Dorchester combines traditional detailing with modern architectural lines, while providing plenty of storage. Suit your style by choosing from a variety of hardware options and make an impeccable impression in any resident or patient room. Raised cabinetry promises ease of cleaning below casegoods. The product is required to be wall mounted for safety. Using the kit provided, please follow provided instructions exactly.

Model: DOWR11L 25W 23.75D 71H