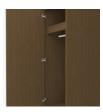

#### **Clothes Rod**

Standard clothing rod may be attached at ADA height of 48" from the floor.

#### Hardware

Choose from dozens of hardware styles, including ADA compliant options.